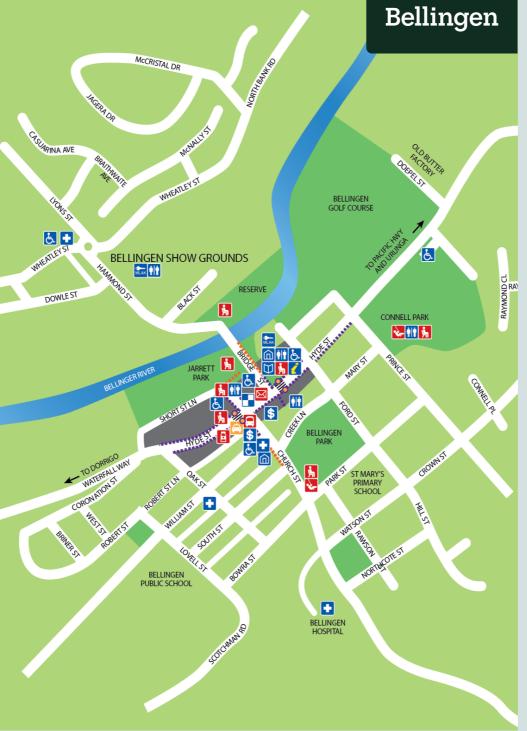

# **Bellingen Shire Mobility Map** Urunga / Dorrigo Bellingen / Mylestom

- A place where there is genuine respect for the land
- & the original people of this country.
- A place where the ancestors' way of holding country is recognised.
- A place where there is respect for custodial people who carry this
- tradition today & for Elders & the children of the future.

### Legend

Disclaimer Whilst all care has been taken to ensure accuracy, the information on the map is a matter of opinion and is not based on any legislative or statutory requirement. Bellingen Shire Council accepts no liability for any inconvenience, damages, or injury whatsoever that may occur by reliance on this information.